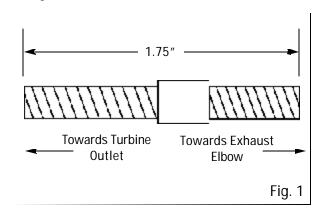

- KIT CONTENTS:
  - Oty. Description
  - **5** Stud, 8mm x 1.25 x 1.75" long
  - General Sector Nut, 8mm x 1.25
  - □ 5 Washer, 8mm
- INSTALLATION:
- 1. Hand tighten the 1.75" long studs into the turbine outlet, with the longer threads towards the turbine outlet (See Fig. 1).
- 2. When attaching the turbocharger to the exhaust manifold, and the turbo outlet elbow to the turbocharger, use an 8mm washer under each nut, and hand tighten the 8mm x 1.25 nuts onto the studs.
- 3. Torque the 8mm x 1.25 nuts to 190 inch/lbs. (approximately 16 ft/lbs).

## • KIT CONTENTS:

- <u>Oty.</u> <u>Description</u>
- **5** Stud, 8mm x 1.25 x 1.75" long
- Given State State
- □ 5 Washer, 8mm
- INSTALLATION:
- 1. Hand tighten the 1.75" long studs into the turbine outlet, with the longer threads towards the turbine outlet *(See Fig. 1).*
- 2. When attaching the turbocharger to the exhaust manifold, and the turbo outlet elbow to the turbocharger, use an 8mm washer under each nut, and hand tighten the 8mm x 1.25 nuts onto the studs.
- 3. Torque the 8mm x 1.25 nuts to 190 inch/lbs. (approximately 16 ft/lbs).